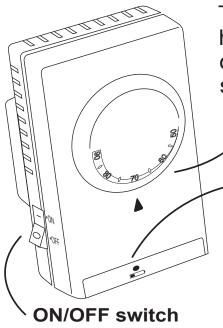

## ritëtemp.

This unit is a 110/220 AC heater thermostat unit and cannot control a cooling system.

Temperature
Dial
Low Battery
Indicator

Statement of use: The 6004 can be used with most 120/208/240 volt electric heating devices. It provides Line voltage control for radiant cable, electric baseboard, and resistive-rated fan forced heaters within the ratings listed. Electrical Rating: 120/208/240Vac; 16A max load

## Operation

Switch the ON/OFF switch to ON.
Turn the Temperature dial to select the desired temperature. Higher temperature - counter clockwise Lower temperature - clockwise

**NOTE:** LED blinks when batteries are low. Caution: Heating system will stop when batteries die.