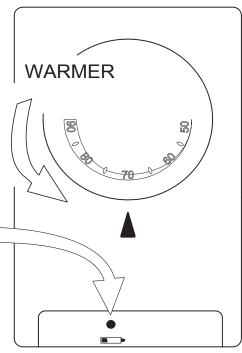

## Operation

Switch the ON/OFF switch to ON.
Turn the Temperature dial to select the desired temperature. Higher temperature - counter clockwise Lower temperature - clockwise

**NOTE:** LED blinks when batteries are low. Caution: Heating system will stop when batteries die.